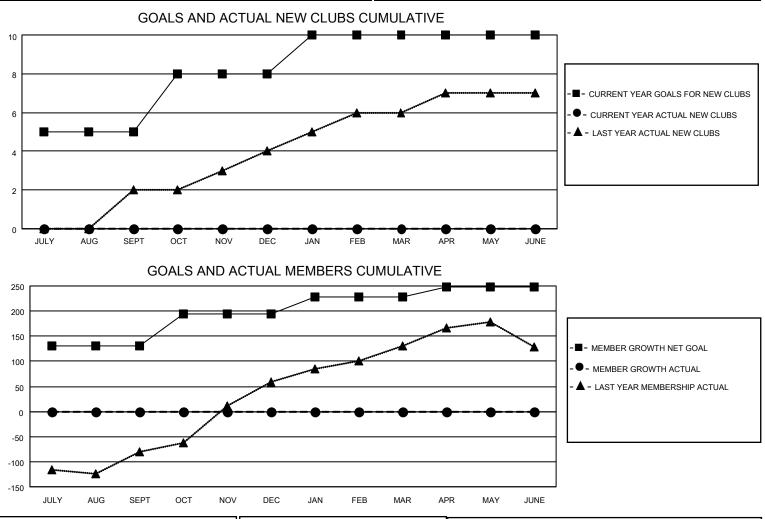

## LOCATION REP OF SRI LANKA

District 306 A1

Results as of: 7/31/2023

| Clubs                 |               |           |               | Members               |                         |                         |                                                    |
|-----------------------|---------------|-----------|---------------|-----------------------|-------------------------|-------------------------|----------------------------------------------------|
| RESULTS FOR 2023-2024 |               |           |               | RESULTS FOR 2023-2024 |                         |                         |                                                    |
| QUARTER               | NEW CLUB GOAL | NEW CLUBS | DROPPED CLUBS | QUARTER               | IBER GROWTH NET<br>GOAL | MEMBER GROWTH<br>ACTUAL | DROPPED<br>MEMBERS ACTUAL<br>(including transfers) |
| JULY/AUG/SEPT         | 5             | 0         | 0             | JULY/AUG/SEPT         | 130                     | 34                      | 29                                                 |
| OCT/NOV/DEC           | 3             | 0         | 0             | OCT/NOV/DEC           | 64                      | 0                       | 0                                                  |
| JAN/FEB/MAR           | 2             | 0         | 0             | JAN/FEB/MAR           | 34                      | 0                       | 0                                                  |
| APR/MAY/JUNE          | 0             | 0         | 0             | APR/MAY/JUNE          | 20                      | 0                       | 0                                                  |